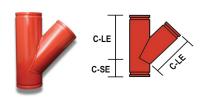

## Lateral

www.texline.com • 903.564.3554 • •

sales@texline.com

| Lateral         |           |      |                  |                  |
|-----------------|-----------|------|------------------|------------------|
| Nominal<br>Size | Dimension |      | Weight           |                  |
|                 | C-LE      | C-SE | S/10<br>Fig.7069 | S/40<br>Fig.7069 |
| 1               | 5         | 21/4 |                  | 1.2              |
| 11/4            | 53/4      | 21/2 |                  | 2.5              |
| 11/2            | 61/4      | 23/4 |                  | 3.5              |
| 2               | 7         | 23/4 | 2.5              | 5.2              |
| 21/2            | 73/4      | 3    | 5.6              | 9.2              |
| 3               | 81/2      | 31/4 | 6.5              | 11.5             |
| 31/2            | 10        | 31/2 |                  | 14.0             |
| 4               | 101/2     | 33/4 | 8.6              | 16.8             |
| 5               | 121/2     | 4    |                  | 21.8             |
| 6               | 14        | 41/2 | 20               | 43.6             |
| 8               | 18        | 6    | 45               | 72.0             |
| 10              | 201/2     | 61/2 |                  | 105.0            |
| 12              | 23        | 7    | 4                | 165.0            |
| 14              | 261/2     | 71/2 |                  | 276.0            |
| 16              | 29        | 8    |                  | 344.2            |
| 18              | 32        | 81/2 |                  | 429.0            |
| 20              | 35        | 9    |                  | 500.0            |
| 24              | 40        | 10   |                  | 715.0            |

Dimensions listed in inches approximate weight in pounds.

ALL FITTINGS AVAILABLE IN SCH 10 OR SCH 40- PAINTED, GALVANIZED, OR 304/316 STAINLESS STEEL FITTINGS 1-1/4" THRU 12" ARE UL, ULC, FM, APPROVED.